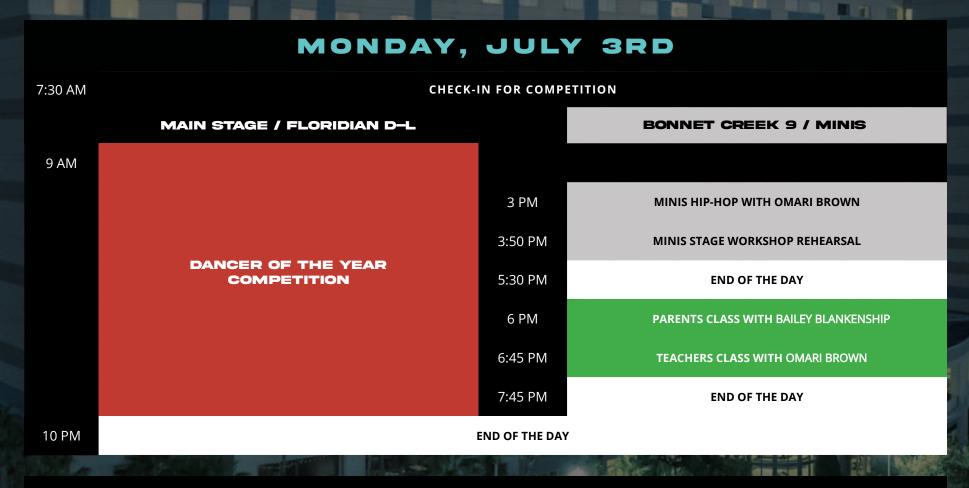

### TUESDAY, JULY 4TH

|           | MAIN STAGE / FLORIDIAN D-L                      | BONNET CREEK 9 / MINIS |                                                                |  |  |  |
|-----------|-------------------------------------------------|------------------------|----------------------------------------------------------------|--|--|--|
| 7:30 AM   | DANCER OF THE YEAR COMPETITION TOP 30 FINALISTS |                        | NOBLES GRADUATION PIECE WITH TOM RICHARDSON<br>(7:30-10:30 AM) |  |  |  |
| 9:30 AM   | PARENTS IMPROV COMPETITION                      |                        |                                                                |  |  |  |
|           | BONNET CREEK 7 & 8<br>JUNIORS                   |                        | BONNET CREEK 10 & 11<br>TEEN & SENIORS                         |  |  |  |
| 10:30 AM  | CONTEMPORARY WITH MOISES PARRA                  | 10:30 AM               | HIP-HOP WITH OMARI BROWN                                       |  |  |  |
| 11:30 AM  | HIP-HOP WITH OMARI BROWN                        | 11:30 AM               | CONTEMPORARY WITH MOISES PARRA                                 |  |  |  |
| 1-2:30 PM |                                                 | POOL PARTY!            |                                                                |  |  |  |